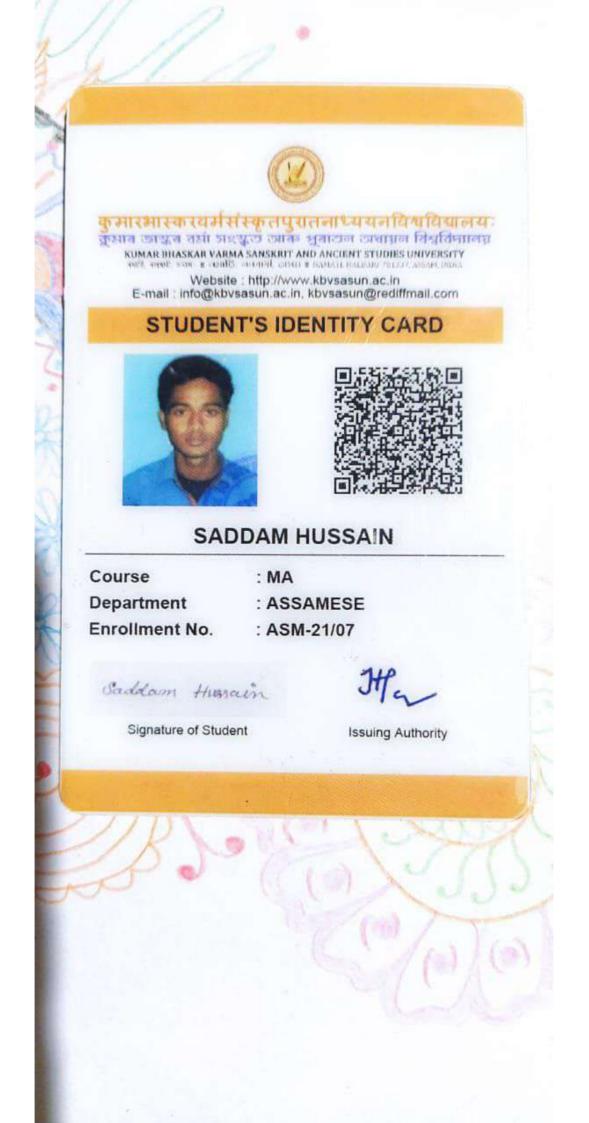

ssion: Aug, 2020 to July 2022

Father's/Guardian's Name & Address: Kamala Das Vill : Kachukata, P.O.:Kachukata, Dist.: Baksa Trade: ICTSM Unit: I

Pin: 781367:: PH : 7099413360 Att

Seal & Sign. of Instructor

Sign of Traince

to has

Scal & Sign. of Superintendent

か



KUMAR BHASKAR VARMA SANSKRIT AND ANCIENT STUDIES UNIVERSITY NAMATI, NALBARI-781337, ASSAM, INDIA Website www.kbvsasun.ac.in E-mail: kbvsasun@rediffmail.com STUDENT'S IDENTITY CARD



#### JITU MONI DAS

COURSE : M.A. DEPARTMENT: ASSAMESE ROLL NO. : 27

Jitu moni Dag



at Issuing Authority

Signature of Student





examination held in the year 2020 and was placed in the

First class.



Namati, Nalbari - 781337 (Assam) The 20<sup>th</sup> December' 2021 M.A./ASM-46/2020/P Hu Registrar REGISTRAR KBVS ASUniversity Nalbari









#### KRISHNA KANTA HANDIQUI STATE OPEN UNIVERSITY

#### **Payment/Admission Confirmation Receipt**

Congratulations for successfully enrolling yourself in KKHSOU

| Candidate Name      | NISHA MANI DAS                      |      |
|---------------------|-------------------------------------|------|
| Enrollment no       | 21111102028                         | 60   |
| Programme           | MASTER OF ARTS IN ASSAMESE          | - FA |
| Semester            | Ι                                   |      |
| Study Centre        | RANGIA COLLEGE                      |      |
| Contact Info        | 7086557562,nishadasas01@gmail.com   |      |
| Amount Paid         | Rs 5000                             |      |
| Payment Status      | PAID                                |      |
| Transa