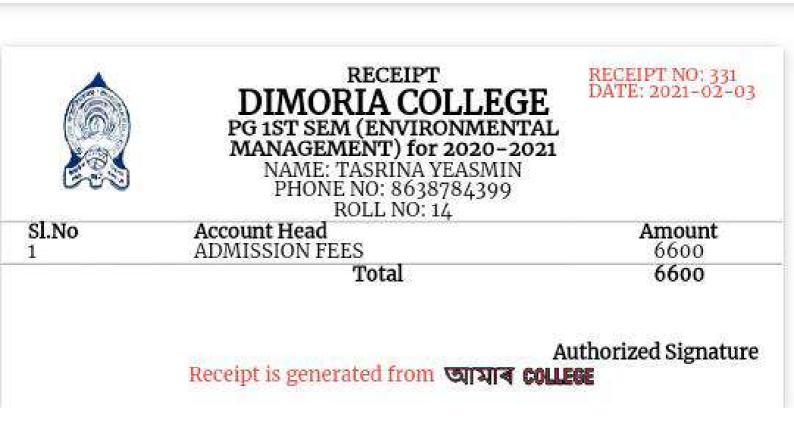

| 0055                                      | 03 GAU                                                                                                                                                                                                                                                                                                                                                                                                                                                                                                                                                                                                                                                                                                                                                                                                                                                                                                                                                                                                                                                                                                                                                                                                                                                                                                                                                                                                                                                                                                                                                                                                                                                                                                                                                                                                                                                                            | HATI 🥥 UI                                                                                                                                                                                                                                                                                                                                                                                                                                                                                                                                                                                                                                                                                                                                                                                                                                                                                                                                                                                                                                                                                                                                                                                                                                                                                                                                                                                                                                                                                                                                                                                                                                                                                                                                                                                                                                                                                                                                                                                                                                                                                                                      | NIVE          | RS       | ITY                        |       |      |      |       |       |
|-------------------------------------------|-----------------------------------------------------------------------------------------------------------------------------------------------------------------------------------------------------------------------------------------------------------------------------------------------------------------------------------------------------------------------------------------------------------------------------------------------------------------------------------------------------------------------------------------------------------------------------------------------------------------------------------------------------------------------------------------------------------------------------------------------------------------------------------------------------------------------------------------------------------------------------------------------------------------------------------------------------------------------------------------------------------------------------------------------------------------------------------------------------------------------------------------------------------------------------------------------------------------------------------------------------------------------------------------------------------------------------------------------------------------------------------------------------------------------------------------------------------------------------------------------------------------------------------------------------------------------------------------------------------------------------------------------------------------------------------------------------------------------------------------------------------------------------------------------------------------------------------------------------------------------------------|--------------------------------------------------------------------------------------------------------------------------------------------------------------------------------------------------------------------------------------------------------------------------------------------------------------------------------------------------------------------------------------------------------------------------------------------------------------------------------------------------------------------------------------------------------------------------------------------------------------------------------------------------------------------------------------------------------------------------------------------------------------------------------------------------------------------------------------------------------------------------------------------------------------------------------------------------------------------------------------------------------------------------------------------------------------------------------------------------------------------------------------------------------------------------------------------------------------------------------------------------------------------------------------------------------------------------------------------------------------------------------------------------------------------------------------------------------------------------------------------------------------------------------------------------------------------------------------------------------------------------------------------------------------------------------------------------------------------------------------------------------------------------------------------------------------------------------------------------------------------------------------------------------------------------------------------------------------------------------------------------------------------------------------------------------------------------------------------------------------------------------|---------------|----------|----------------------------|-------|------|------|-------|-------|
|                                           | GOPINATH I                                                                                                                                                                                                                                                                                                                                                                                                                                                                                                                                                                                                                                                                                                                                                                                                                                                                                                                                                                                                                                                                                                                                                                                                                                                                                                                                                                                                                                                                                                                                                                                                                                                                                                                                                                                                                                                                        | SARDOLOI NAGAR, GUWAHA                                                                                                                                                                                                                                                                                                                                                                                                                                                                                                                                                                                                                                                                                                                                                                                                                                                                                                                                                                                                                                                                                                                                                                                                                                                                                                                                                                                                                                                                                                                                                                                                                                                                                                                                                                                                                                                                                                                                                                                                                                                                                                         | TI - 781014,  | ASSA     | M : INDIA                  |       | 1    |      |       |       |
| AUHAN UNIV                                | ERSITY GAUHATI UNIVER                                                                                                                                                                                                                                                                                                                                                                                                                                                                                                                                                                                                                                                                                                                                                                                                                                                                                                                                                                                                                                                                                                                                                                                                                                                                                                                                                                                                                                                                                                                                                                                                                                                                                                                                                                                                                                                             | AUHATI UNIVERSITY GAUHATI U                                                                                                                                                                                                                                                                                                                                                                                                                                                                                                                                                                                                                                                                                                                                                                                                                                                                                                                                                                                                                                                                                                                                                                                                                                                                                                                                                                                                                                                                                                                                                                                                                                                                                                                                                                                                                                                                                                                                                                                                                                                                                                    | NIVERSITY     |          |                            |       | 愚    | 1    |       |       |
|                                           | ERSITY GAUHAT UNIVERSITY                                                                                                                                                                                                                                                                                                                                                                                                                                                                                                                                                                                                                                                                                                                                                                                                                                                                                                                                                                                                                                                                                                                                                                                                                                                                                                                                                                                                                                                                                                                                                                                                                                                                                                                                                                                                                                                          | A.A. (MASTER OF ARTS) EXAMINATIO                                                                                                                                                                                                                                                                                                                                                                                                                                                                                                                                                                                                                                                                                                                                                                                                                                                                                                                                                                                                                                                                                                                                                                                                                                                                                                                                                                                                                                                                                                                                                                                                                                                                                                                                                                                                                                                                                                                                                                                                                                                                                               | ON, 2020      |          |                            |       |      |      |       |       |
|                                           |                                                                                                                                                                                                                                                                                                                                                                                                                                                                                                                                                                                                                                                                                                                                                                                                                                                                                                                                                                                                                                                                                                                                                                                                                                                                                                                                                                                                                                                                                                                                                                                                                                                                                                                                                                                                                                                                                   | GRADE SHEET<br>(ABSOLUTE GRADING - CBG                                                                                                                                                                                                                                                                                                                                                                                                                                                                                                                                                                                                                                                                                                                                                                                                                                                                                                                                                                                                                                                                                                                                                                                                                                                                                                                                                                                                                                                                                                                                                                                                                                                                                                                                                                                                                                                                                                                                                                                                                                                                                         | AT UNIVER     |          |                            |       |      | 100  |       |       |
| Date: 30-12-20                            | 20 STY GALILAT UNIVER                                                                                                                                                                                                                                                                                                                                                                                                                                                                                                                                                                                                                                                                                                                                                                                                                                                                                                                                                                                                                                                                                                                                                                                                                                                                                                                                                                                                                                                                                                                                                                                                                                                                                                                                                                                                                                                             | Subject : Education                                                                                                                                                                                                                                                                                                                                                                                                                                                                                                                                                                                                                                                                                                                                                                                                                                                                                                                                                                                                                                                                                                                                                                                                                                                                                                                                                                                                                                                                                                                                                                                                                                                                                                                                                                                                                                                                                                                                                                                                                                                                                                            | NIVERSITY G   |          |                            |       |      |      |       |       |
| NAME                                      | BHASWATI DEKA                                                                                                                                                                                                                                                                                                                                                                                                                                                                                                                                                                                                                                                                                                                                                                                                                                                                                                                                                                                                                                                                                                                                                                                                                                                                                                                                                                                                                                                                                                                                                                                                                                                                                                                                                                                                                                                                     | College/Dept.                                                                                                                                                                                                                                                                                                                                                                                                                                                                                                                                                                                                                                                                                                                                                                                                                                                                                                                                                                                                                                                                                                                                                                                                                                                                                                                                                                                                                                                                                                                                                                                                                                                                                                                                                                                                                                                                                                                                                                                                                                                                                                                  | VEIGUDE       | TOF      | DUCATION                   |       |      |      |       | VEOL  |
| Roll No. PA-181-813-0010 Registration No. |                                                                                                                                                                                                                                                                                                                                                                                                                                                                                                                                                                                                                                                                                                                                                                                                                                                                                                                                                                                                                                                                                                                                                                                                                                                                                                                                                                                                                                                                                                                                                                                                                                                                                                                                                                                                                                                                                   |                                                                                                                                                                                                                                                                                                                                                                                                                                                                                                                                                                                                                                                                                                                                                                                                                                                                                                                                                                                                                                                                                                                                                                                                                                                                                                                                                                                                                                                                                                                                                                                                                                                                                                                                                                                                                                                                                                                                                                                                                                                                                                                                | 024214        | Hran     | UPATI DAT                  | ter:  | TIT  | QAI  | unn   | TUN   |
| TI I INTUEST                              | E RESIDENT CONTINUE TO DESIGN OF                                                                                                                                                                                                                                                                                                                                                                                                                                                                                                                                                                                                                                                                                                                                                                                                                                                                                                                                                                                                                                                                                                                                                                                                                                                                                                                                                                                                                                                                                                                                                                                                                                                                                                                                                                                                                                                  | APERS OFFERED                                                                                                                                                                                                                                                                                                                                                                                                                                                                                                                                                                                                                                                                                                                                                                                                                                                                                                                                                                                                                                                                                                                                                                                                                                                                                                                                                                                                                                                                                                                                                                                                                                                                                                                                                                                                                                                                                                                                                                                                                                                                                                                  | TM            | MO       | EXT/INT/PR                 | %M    | PC   | GO   | GP    | HP    |
| SEMESTER-1                                | EDU 1016-Philosophical Founda                                                                                                                                                                                                                                                                                                                                                                                                                                                                                                                                                                                                                                                                                                                                                                                                                                                                                                                                                                                                                                                                                                                                                                                                                                                                                                                                                                                                                                                                                                                                                                                                                                                                                                                                                                                                                                                     | ALTER AND A DECIDENT AND ADDRESS AND ADDRESS AND ADDRESS ADDRES                                                                                                                                                                                                                                                                                                                                                                                                                                                                                                                                                                                                                                                                                                                                                                                                                                                                                                                                                                                                                                                                                                                                | 80/20         | 66       | 50/16                      | 66    | 6    | 8+   | 7     | 42    |
| AN UNIVERSIT                              | EDU 1026-Psychological Perspe                                                                                                                                                                                                                                                                                                                                                                                                                                                                                                                                                                                                                                                                                                                                                                                                                                                                                                                                                                                                                                                                                                                                                                                                                                                                                                                                                                                                                                                                                                                                                                                                                                                                                                                                                                                                                                                     |                                                                                                                                                                                                                                                                                                                                                                                                                                                                                                                                                                                                                                                                                                                                                                                                                                                                                                                                                                                                                                                                                                                                                                                                                                                                                                                                                                                                                                                                                                                                                                                                                                                                                                                                                                                                                                                                                                                                                                                                                                                                                                                                | 80/20         | 69       | 53/16                      | 69    | 6    | B+   | 7     | 42    |
| December 2018                             | EDU 1033-Methods & Technique                                                                                                                                                                                                                                                                                                                                                                                                                                                                                                                                                                                                                                                                                                                                                                                                                                                                                                                                                                                                                                                                                                                                                                                                                                                                                                                                                                                                                                                                                                                                                                                                                                                                                                                                                                                                                                                      |                                                                                                                                                                                                                                                                                                                                                                                                                                                                                                                                                                                                                                                                                                                                                                                                                                                                                                                                                                                                                                                                                                                                                                                                                                                                                                                                                                                                                                                                                                                                                                                                                                                                                                                                                                                                                                                                                                                                                                                                                                                                                                                                | 40/10         | 36       | 28/8 N                     | 72    | 6    | A    | 8     | 48    |
|                                           | the second s                                                                                                                                                                                                                                                                                                                                                                                                                                                                                                                                                                                                                                                                                                                                                                                                                                                                                                                                                                                                                                                                                                                                          | EDU 1046-Educational Technology                                                                                                                                                                                                                                                                                                                                                                                                                                                                                                                                                                                                                                                                                                                                                                                                                                                                                                                                                                                                                                                                                                                                                                                                                                                                                                                                                                                                                                                                                                                                                                                                                                                                                                                                                                                                                                                                                                                                                                                                                                                                                                |               |          |                            |       | 6    | C    | 5     | 30    |
|                                           | EDU 1053 Practice Teaching                                                                                                                                                                                                                                                                                                                                                                                                                                                                                                                                                                                                                                                                                                                                                                                                                                                                                                                                                                                                                                                                                                                                                                                                                                                                                                                                                                                                                                                                                                                                                                                                                                                                                                                                                                                                                                                        | IVERSI 50 G                                                                                                                                                                                                                                                                                                                                                                                                                                                                                                                                                                                                                                                                                                                                                                                                                                                                                                                                                                                                                                                                                                                                                                                                                                                                                                                                                                                                                                                                                                                                                                                                                                                                                                                                                                                                                                                                                                                                                                                                                                                                                                                    | 39.           | NN.39250 | 78                         | 6     | A    | 8    | 48    |       |
| STUDNIVERSIT                              | SGPA: 7.00                                                                                                                                                                                                                                                                                                                                                                                                                                                                                                                                                                                                                                                                                                                                                                                                                                                                                                                                                                                                                                                                                                                                                                                                                                                                                                                                                                                                                                                                                                                                                                                                                                                                                                                                                                                                                                                                        | TOTAL                                                                                                                                                                                                                                                                                                                                                                                                                                                                                                                                                                                                                                                                                                                                                                                                                                                                                                                                                                                                                                                                                                                                                                                                                                                                                                                                                                                                                                                                                                                                                                                                                                                                                                                                                                                                                                                                                                                                                                                                                                                                                                                          | 400           | 259      | UHATI UNIN                 | ERS   | 30   | GAT  | HA    | 210   |
|                                           | ERSITY GALHATI UNIVER                                                                                                                                                                                                                                                                                                                                                                                                                                                                                                                                                                                                                                                                                                                                                                                                                                                                                                                                                                                                                                                                                                                                                                                                                                                                                                                                                                                                                                                                                                                                                                                                                                                                                                                                                                                                                                                             | ERSITY GALHATI UNIVE PAPERS OFFERED                                                                                                                                                                                                                                                                                                                                                                                                                                                                                                                                                                                                                                                                                                                                                                                                                                                                                                                                                                                                                                                                                                                                                                                                                                                                                                                                                                                                                                                                                                                                                                                                                                                                                                                                                                                                                                                                                                                                                                                                                                                                                            |               |          |                            | %M    | PC   | GO   | GP    | HP    |
| SEMESTER-2                                | EDU 2016-Sociological Foundati                                                                                                                                                                                                                                                                                                                                                                                                                                                                                                                                                                                                                                                                                                                                                                                                                                                                                                                                                                                                                                                                                                                                                                                                                                                                                                                                                                                                                                                                                                                                                                                                                                                                                                                                                                                                                                                    | Provide the state of the state  | IVEP \$80/203 | 10 63 T  | UNI51/12ST                 | 63    | 6    | B*   | 7     | 42    |
| A DATA                                    | EDU 2026-Educational Planning                                                                                                                                                                                                                                                                                                                                                                                                                                                                                                                                                                                                                                                                                                                                                                                                                                                                                                                                                                                                                                                                                                                                                                                                                                                                                                                                                                                                                                                                                                                                                                                                                                                                                                                                                                                                                                                     | 80/20                                                                                                                                                                                                                                                                                                                                                                                                                                                                                                                                                                                                                                                                                                                                                                                                                                                                                                                                                                                                                                                                                                                                                                                                                                                                                                                                                                                                                                                                                                                                                                                                                                                                                                                                                                                                                                                                                                                                                                                                                                                                                                                          | 65            | 47/18    | 65                         | 6     | 8+   | 7    | 42    |       |
| June 2019                                 | EDU 2036-Comparative Educati                                                                                                                                                                                                                                                                                                                                                                                                                                                                                                                                                                                                                                                                                                                                                                                                                                                                                                                                                                                                                                                                                                                                                                                                                                                                                                                                                                                                                                                                                                                                                                                                                                                                                                                                                                                                                                                      | ATT 80/20                                                                                                                                                                                                                                                                                                                                                                                                                                                                                                                                                                                                                                                                                                                                                                                                                                                                                                                                                                                                                                                                                                                                                                                                                                                                                                                                                                                                                                                                                                                                                                                                                                                                                                                                                                                                                                                                                                                                                                                                                                                                                                                      | 61            | 48/13    | 61                         | 6     | 8+   | 7    | 42    |       |
|                                           | EDU 2046-Problems and Issues                                                                                                                                                                                                                                                                                                                                                                                                                                                                                                                                                                                                                                                                                                                                                                                                                                                                                                                                                                                                                                                                                                                                                                                                                                                                                                                                                                                                                                                                                                                                                                                                                                                                                                                                                                                                                                                      | 80/20                                                                                                                                                                                                                                                                                                                                                                                                                                                                                                                                                                                                                                                                                                                                                                                                                                                                                                                                                                                                                                                                                                                                                                                                                                                                                                                                                                                                                                                                                                                                                                                                                                                                                                                                                                                                                                                                                                                                                                                                                                                                                                                          | 62            | 48/14 51 | 62                         | 6     | B+   | 7    | 42    |       |
| AT UNIVERSI                               | SGPA 7.00                                                                                                                                                                                                                                                                                                                                                                                                                                                                                                                                                                                                                                                                                                                                                                                                                                                                                                                                                                                                                                                                                                                                                                                                                                                                                                                                                                                                                                                                                                                                                                                                                                                                                                                                                                                                                                                                         | ALLANDER TOTAL                                                                                                                                                                                                                                                                                                                                                                                                                                                                                                                                                                                                                                                                                                                                                                                                                                                                                                                                                                                                                                                                                                                                                                                                                                                                                                                                                                                                                                                                                                                                                                                                                                                                                                                                                                                                                                                                                                                                                                                                                                                                                                                 | 400           | 251      | UNIVERSET                  | -     | 24   | 100  |       | 168   |
|                                           | The second | APERS OFFERED                                                                                                                                                                                                                                                                                                                                                                                                                                                                                                                                                                                                                                                                                                                                                                                                                                                                                                                                                                                                                                                                                                                                                                                                                                                                                                                                                                                                                                                                                                                                                                                                                                                                                                                                                                                                                                                                                                                                                                                                                                                                                                                  | TM            | MO       | 1. 1. 2. 2. 1. 3. 2. 2. 2. | 2222  | 1    | GO   | 10000 | HP    |
| SEMESTER-3                                | EDU 3016-Measurement and Ev<br>EDU 3036-Developmental Psych                                                                                                                                                                                                                                                                                                                                                                                                                                                                                                                                                                                                                                                                                                                                                                                                                                                                                                                                                                                                                                                                                                                                                                                                                                                                                                                                                                                                                                                                                                                                                                                                                                                                                                                                                                                                                       |                                                                                                                                                                                                                                                                                                                                                                                                                                                                                                                                                                                                                                                                                                                                                                                                                                                                                                                                                                                                                                                                                                                                                                                                                                                                                                                                                                                                                                                                                                                                                                                                                                                                                                                                                                                                                                                                                                                                                                                                                                                                                                                                | 80/20         | 65       | 49/16                      | 65    | 6    | B+   | 7     | 42    |
| November 2019                             | EDU 3046-Psychological Labora                                                                                                                                                                                                                                                                                                                                                                                                                                                                                                                                                                                                                                                                                                                                                                                                                                                                                                                                                                                                                                                                                                                                                                                                                                                                                                                                                                                                                                                                                                                                                                                                                                                                                                                                                                                                                                                     | and the second se                                                                                                                                                                                                                                                                                                                                                                                                                                                                                                                                                                                                                                                                                                                                                                                                                                                                                                                                                                                                                                                                                                                                                                                                                                                                                                                                                                                                                            | 80/20         | 71       | 53/18                      | 71    | 6    | A    | 8     | 48    |
|                                           | EDU 3056-Stress Management                                                                                                                                                                                                                                                                                                                                                                                                                                                                                                                                                                                                                                                                                                                                                                                                                                                                                                                                                                                                                                                                                                                                                                                                                                                                                                                                                                                                                                                                                                                                                                                                                                                                                                                                                                                                                                                        | TATISTICS IN THE REAL PROPERTY OF THE REAL PROPERTY | 80/20         | 55       | 44/11                      | 55    | 6    | B    | 6     | 36    |
|                                           | SGPA: 7.00                                                                                                                                                                                                                                                                                                                                                                                                                                                                                                                                                                                                                                                                                                                                                                                                                                                                                                                                                                                                                                                                                                                                                                                                                                                                                                                                                                                                                                                                                                                                                                                                                                                                                                                                                                                                                                                                        | TOTAL                                                                                                                                                                                                                                                                                                                                                                                                                                                                                                                                                                                                                                                                                                                                                                                                                                                                                                                                                                                                                                                                                                                                                                                                                                                                                                                                                                                                                                                                                                                                                                                                                                                                                                                                                                                                                                                                                                                                                                                                                                                                                                                          | 400           | 252      | PATI UNITY                 | RS    | 24   | GAU  | TA    | 168   |
| CAUHATI UNIN                              | ERSITY GAUHATI UNIVER                                                                                                                                                                                                                                                                                                                                                                                                                                                                                                                                                                                                                                                                                                                                                                                                                                                                                                                                                                                                                                                                                                                                                                                                                                                                                                                                                                                                                                                                                                                                                                                                                                                                                                                                                                                                                                                             | APERS OFFERED                                                                                                                                                                                                                                                                                                                                                                                                                                                                                                                                                                                                                                                                                                                                                                                                                                                                                                                                                                                                                                                                                                                                                                                                                                                                                                                                                                                                                                                                                                                                                                                                                                                                                                                                                                                                                                                                                                                                                                                                                                                                                                                  | TM            | MO       | EXT/INT/PR                 | %M    | 2014 | GO   | GP    | HP    |
| SEMESTER-4                                | EDU 4016-Methodology of Educ                                                                                                                                                                                                                                                                                                                                                                                                                                                                                                                                                                                                                                                                                                                                                                                                                                                                                                                                                                                                                                                                                                                                                                                                                                                                                                                                                                                                                                                                                                                                                                                                                                                                                                                                                                                                                                                      | ational Research                                                                                                                                                                                                                                                                                                                                                                                                                                                                                                                                                                                                                                                                                                                                                                                                                                                                                                                                                                                                                                                                                                                                                                                                                                                                                                                                                                                                                                                                                                                                                                                                                                                                                                                                                                                                                                                                                                                                                                                                                                                                                                               | 80/20         | 78       | 60/18                      | 78    | 6    | A    | 8     | 48    |
| ATT LINUVERSE                             | EDU 4026-Educational Statistics                                                                                                                                                                                                                                                                                                                                                                                                                                                                                                                                                                                                                                                                                                                                                                                                                                                                                                                                                                                                                                                                                                                                                                                                                                                                                                                                                                                                                                                                                                                                                                                                                                                                                                                                                                                                                                                   |                                                                                                                                                                                                                                                                                                                                                                                                                                                                                                                                                                                                                                                                                                                                                                                                                                                                                                                                                                                                                                                                                                                                                                                                                                                                                                                                                                                                                                                                                                                                                                                                                                                                                                                                                                                                                                                                                                                                                                                                                                                                                                                                | 80/20         | 78       | 58/18                      | 76    | 6    | A    | 3     | 48    |
| September 2020                            | EDU 4036-Curriculum Developm                                                                                                                                                                                                                                                                                                                                                                                                                                                                                                                                                                                                                                                                                                                                                                                                                                                                                                                                                                                                                                                                                                                                                                                                                                                                                                                                                                                                                                                                                                                                                                                                                                                                                                                                                                                                                                                      | nent                                                                                                                                                                                                                                                                                                                                                                                                                                                                                                                                                                                                                                                                                                                                                                                                                                                                                                                                                                                                                                                                                                                                                                                                                                                                                                                                                                                                                                                                                                                                                                                                                                                                                                                                                                                                                                                                                                                                                                                                                                                                                                                           | 80/20         | 74       | 56/18                      | 74    | 6    | A    | 8     | 48    |
|                                           | EDU 4046-Environmental Educa                                                                                                                                                                                                                                                                                                                                                                                                                                                                                                                                                                                                                                                                                                                                                                                                                                                                                                                                                                                                                                                                                                                                                                                                                                                                                                                                                                                                                                                                                                                                                                                                                                                                                                                                                                                                                                                      | Children and Chi                                                                                                                                                                                                                                             | 80/20         | 78       | 58/18                      | 76    | 6    | A    | 8     | 48.5  |
| AT UNIVERSI                               | SGPA 800                                                                                                                                                                                                                                                                                                                                                                                                                                                                                                                                                                                                                                                                                                                                                                                                                                                                                                                                                                                                                                                                                                                                                                                                                                                                                                                                                                                                                                                                                                                                                                                                                                                                                                                                                                                                                                                                          | TOTAL                                                                                                                                                                                                                                                                                                                                                                                                                                                                                                                                                                                                                                                                                                                                                                                                                                                                                                                                                                                                                                                                                                                                                                                                                                                                                                                                                                                                                                                                                                                                                                                                                                                                                                                                                                                                                                                                                                                                                                                                                                                                                                                          | 400           | 304      | NIVERSIT                   | 1 Fal | 24   | T    | 12-10 | 192   |
|                                           | CGPA : 7.24                                                                                                                                                                                                                                                                                                                                                                                                                                                                                                                                                                                                                                                                                                                                                                                                                                                                                                                                                                                                                                                                                                                                                                                                                                                                                                                                                                                                                                                                                                                                                                                                                                                                                                                                                                                                                                                                       |                                                                                                                                                                                                                                                                                                                                                                                                                                                                                                                                                                                                                                                                                                                                                                                                                                                                                                                                                                                                                                                                                                                                                                                                                                                                                                                                                                                                                                                                                                                                                                                                                                                                                                                                                                                                                                                                                                                                                                                                                                                                                                                                | - LETERS      |          | MATUNIN                    | RESL  | ILT  | TACP | ASS   | LINES |