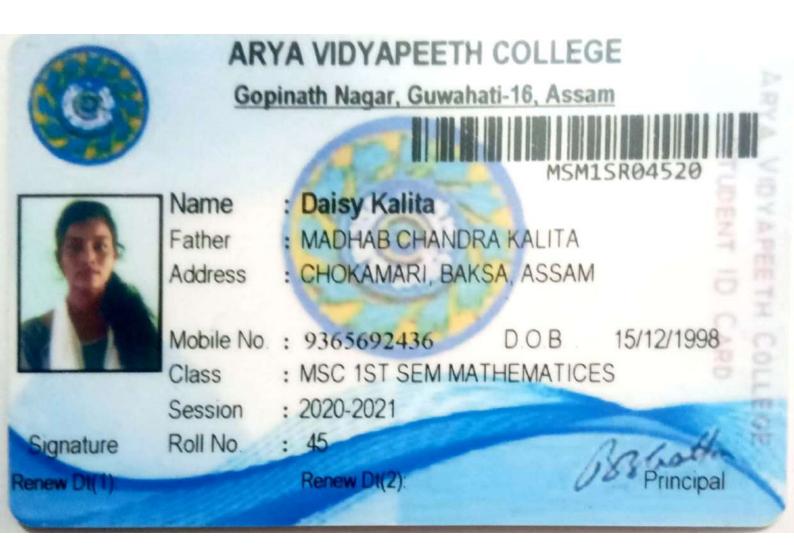

rder ID                  | Bank Reference<br>Number |
|-------------|---------------------------|---------------------------|--------------------------|
| 30650.00    | 08-11-2021<br>03:45:42 PM | 101077920211108<br>154545 | CPABENGLL2               |

Form No. : ADBU | cer | F8-11-03



## ASSAM DON BOSCO UNIVERSITY

confers upon

Chayanika Barman

bearing Registration No. AZ-0-2019-000747

the Degree of

Master of Science in Mathematics

with all its privileges and obligations on having successfully completed all the requirements of the Two-year Post Graduate Programme as specified in the Statutes and Ordinances of the University

Given under the seal of the University at Sonapur, Assam in the Republic of India on the 5<sup>th</sup> day of October, 2020

Shugzdb Zistrar

Chancellor Vic







**IDENTITY CARD** 

# DIBRUGARH UNIVERSITY DIBRUGARH - 786 004



Father/Legal Guardian Khiteswar bujar barach. Present Residential Address Duarah cheek, Diblugarh, PiN: 786004 Tel 7577893109 Permanent Address Vill: Jayantipuz, P.O.-Pitam burhatbajali, Rangja Tel: 7577893109 Identification Mark Blood Group Valid upto .....

#### Print Date & Time : 21/10/2021 08:50 AM



# **GAUHATI UNIVERSITY, ASSAM**

E-PAYMENT RECEIPT FOR ADMISSION 2021 - 2022

STUDENT COPY (Provisionally admitted)

| Application Submitted Date : | 25/08/2021 10:34:45 |
|------------------------------|---------------------|
|                              |                     |

**Application No. :** 2076058

#### Personal Details :

| Applicant's Name | : | NUREDA K J KHANAM      |
|------------------|---|-------