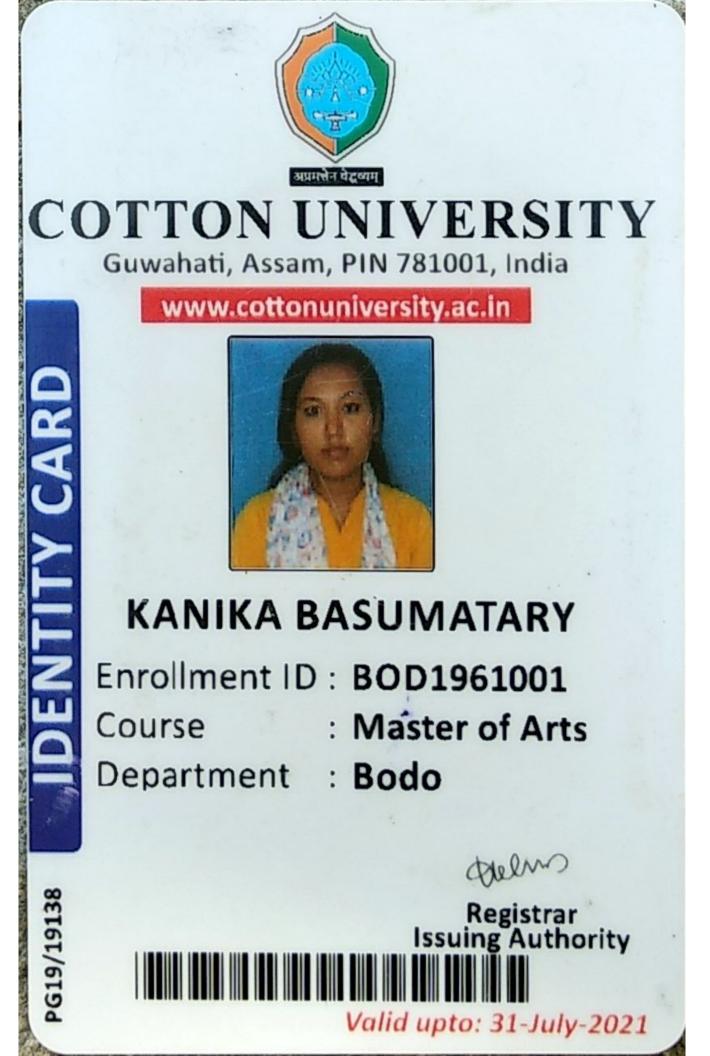

its authenticity and category in which the candidate bad appeared should be verified from UGC by the institution/appointing authority. This electronic certificate can also be verified by scanning QR Bar Code printed on the electronic certificate.

validity of this electronic certificate is forever.

Date of Issue: 31-10-2018

Jurender 126

NET Bureau

Note: UGC has issued the electronic certificate on the basis of information provided by the candidate in his/her Application Form. The appointing authority should verify the original records/certificates of the candidate while considering him/her for appointment, as the Commission is not responsible for the same. The candidate must fulfil the minimum eligibility conditions for NET as laid down in the notification for UGC-NET.

bas qualified



Blood Group : B+ Date of Birth : 30-Dec-1997 Mobile No. : +91-7086297794

Guardian's Name & Contact No: HARKANTA BASUMATARY +91-9954864212

**Permanent Address:** 

Vill/Town: Lahapara, P.O.: Bihapara, P.S.: Tamulpur, Dist.: Baksa, State: Assam, Pin: 781354, India

Kauika Baumatany

#### Holder's Signature Valid upto: 31-July-2021

In case the card lost/found, kindly inform/return to:

Registrar COTTON UNIVERSITY Panbazar, Guwahati-781001 Assam, India Phone No: +91(361)2733530 Website: www.cottonuniversity.ac.in

P619/19138



#### NATIONAL ELIGIBILITY TEST FOR ASSISTANT PROFESSOR

ज्ञान-विज्ञान विमुक्तये

NTA Ref. No: 190510902690

Roll No.: AM02502353

Certified that SANGITA KHAKHLARY

Son/Daughter of PRAMILA BARO

and DIPAK BARO

has qualified

the UGC-NET for eligibility for Assistan