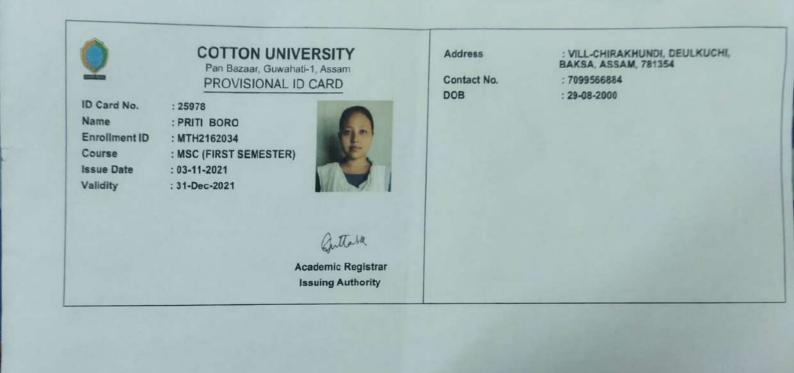

er ID                  | Bank Reference<br>Number |
|-------------|---------------------------|---------------------------|--------------------------|
| 30650.00    | 08-11-2021<br>03:45:42 PM | 101077920211108<br>154545 | CPABENGLL2               |

Form No. : ADBU | cer | F8-11-03



## ASSAM DON BOSCO UNIVERSITY

confers upon

Chayanika Barman

bearing Registration No. AZ-0-2019-000747

the Degree of

Master of Science in Mathematics

with all its privileges and obligations on having successfully completed all the requirements of the Two-year Post Graduate Programme as specified in the Statutes and Ordinances of the University

Given under the seal of the University at Sonapur, Assam in the Republic of India on the 5<sup>th</sup> day of October, 2020

Shugzdb Zistrar

Chancellor Vic







**IDENTITY CARD** 

# DIBRUGARH UNIVERSITY DIBRUGARH - 786 004



Father/Legal Guardian Khiteswar bujar barach. Present Residential Address Duarah cheek, Diblugarh, PiN: 786004 Tel 7577893109 Permanent Address Vill: Jayantipuz, P.O.-Pitam burhatbajali, Rangja Tel: 7577893109 Identification Mark Blood Group Valid upto .....

#### Print Date & Time : 21/10/2021 08:50 AM



# **GAUHATI UNIVERSITY, ASSAM**

E-PAYMENT RECEIPT FOR ADMISSION 2021 - 2022

STUDENT COPY (Provisionally admitted)

| Application Submitted Date : | 25/08/2021 10:34:45 |
|------------------------------|---------------------|
|                              |                     |

**Application No. :** 2076058

#### Personal Details :

| Applicant's Name | : | NUREDA K J KHANAM      |
|------------------|---|---------