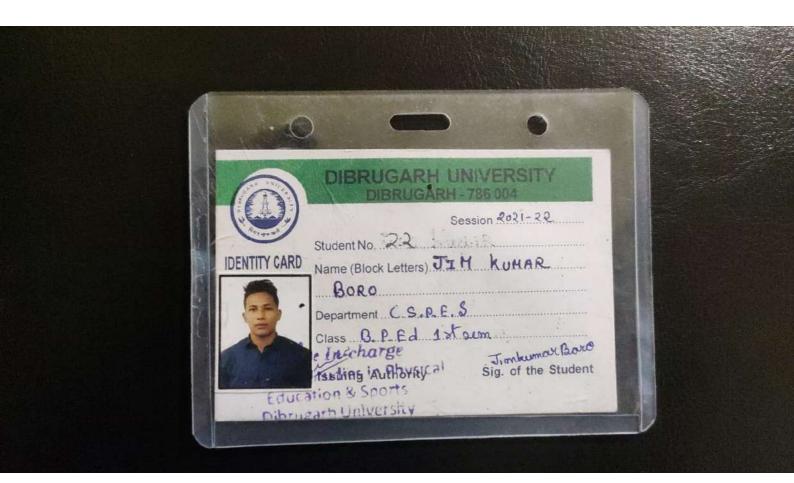

:

| Applicant's Name | : | RUPAK DAS              |
|------------------|---|------------------------|
| Father's Name    | : | SATYA RAM DAS          |
| Mother's Name    | : | ANJANA DAS             |
| Paid Amount      | : | 8975.00                |
| Reference No.    | : | PA_211203202705_869699 |
| Payment Date     | : | 12/3/2021 8:27:05 PM   |
| Mobile No.       | : | 6901625658             |

#### **Declaration :**

I RUPAK DAS, hereby declare that I have made Online Payment for Admission in GU, for which details are mentioned above. If at any point of time it is found that the receipt is fake or amount is not credited in Gauhati University Account my Admission may be cancelled.

**Date :** 06/12/2021

Rupak Las

Date: 06/12/2021

Rupak Das

Signature

Date: 06/12/2021

Signature







KUMAR BHASKAR VARMA SANSKRIT AND ANCIENT STUDIES UNIVERSITY NAMATI, NALBARI-781337, ASSAM, INDIA Website www.kbysasun.ac.in E-mail\_kbysasun@rediffmail.com

# STUDENT'S IDENTITY CARD

# SAHIBA ALAM

COURSE : M.A. DEPARTMENT: PHILOSOPHY ROLL NO. : 46

Sahiba Alaan

Signature of Student

How Registrar

**Issuing Authority** 

| ID No         | : PHL/2020-21/126          |
|---------------|----------------------------|
| Issue Date    | : 08-01-2021               |
| Date of Birth | 00000000                   |
| Father's Nam  | e : ALAM ALI               |
| Mother's Nam  | HE LT MERIJA BEGUM         |
| Blood Group   |                            |
| Address       | : Vill Udiana              |
|               | PO - Udiana                |
| 1.1           | PS - Rangia