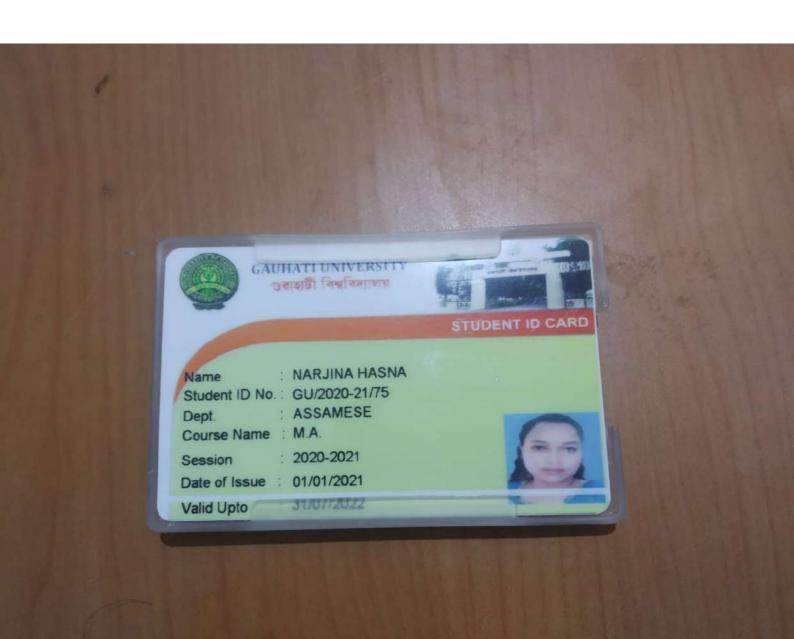

el (Hafizur Rahman)

#### **HOD Department of Arabic**

Rangia College, Rangia Associate Professor & Head Arabic Deptt., Rangia College









Industrial Training Institute

# IDENTITY CARD

Name : JAYANTA DAS Session: Aug, 2020 to July 2022

Father's/Guardian's Name & Address: Kamala Das Vill : Kachukata, P.O.:Kachukata, Dist.: Baksa Trade: ICTSM Unit: I

Pin: 781367:: PH : 7099413360 Att

Seal & Sign. of Instructor

Sign of Traince

to has

Scal & Sign. of Superintendent

か



KUMAR BHASKAR VARMA SANSKRIT AND ANCIENT STUDIES UNIVERSITY NAMATI, NALBARI-781337, ASSAM, INDIA Website www.kbvsasun.ac.in E-mail: kbvsasun@rediffmail.com STUDENT'S IDENTITY CARD



#### JITU MONI DAS

COURSE : M.A. DEPARTMENT: ASSAMESE ROLL NO. : 27

Jitu moni Dag



at Issuing Authority

Signature of Student





examination held in the year 2020 and was placed in the

First class.



Namati, Nalbari - 781337 (Assam) The 20<sup>th</sup> December' 2021 M.A./ASM-46/2020/P Hu Registrar REGISTRAR KBVS ASUniversity Nalbari









#### KRISHNA KANTA HANDIQUI STATE OPEN UNIVERSITY

#### **Payment/Admission Confirmation Receipt**

Congratulations for successfully enrolling yourself in KKHSOU

| Candidate Name      | NISHA MANI DAS                      |      |
|---------------------|-------------------------------------|------|
| Enrollment no       | 21111102028                         | 60   |
| Programme           | MASTER OF ARTS IN ASSAMESE          | - FA |
| Semester            | Ι                                   |      |
| Study Centre        | RANGIA COLLEGE                      |      |
|