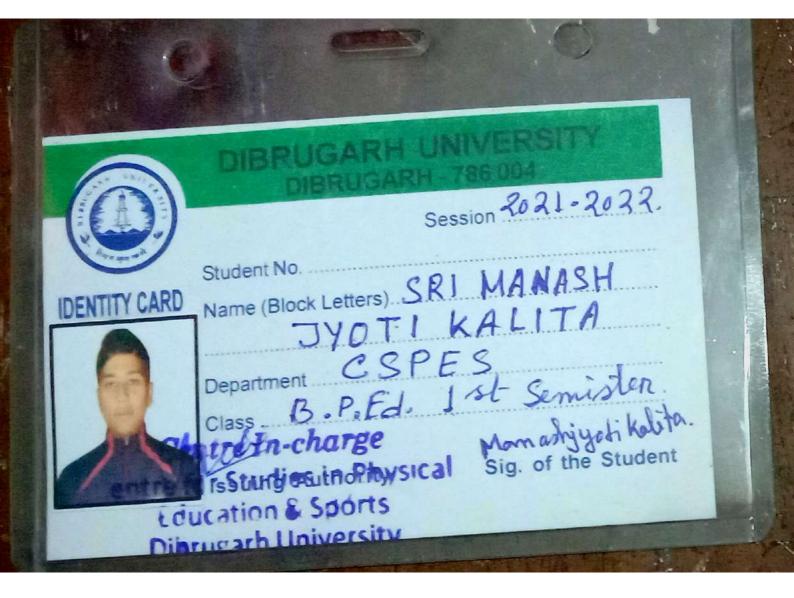

| Applicant's Name | : | RUPAK DAS              |
|------------------|---|------------------------|
| Father's Name    | : | SATYA RAM DAS          |
| Mother's Name    | : | ANJANA DAS             |
| Paid Amount      | : | 8975.00                |
| Reference No.    | : | PA_211203202705_869699 |
| Payment Date     | : | 12/3/2021 8:27:05 PM   |
| Mobile No.       | : | 6901625658             |

#### **Declaration :**

I RUPAK DAS, hereby declare that I have made Online Payment for Admission in GU, for which details are mentioned above. If at any point of time it is found that the receipt is fake or amount is not credited in Gauhati University Account my Admission may be cancelled.

**Date :** 06/12/2021

Rupak Las

Date: 06/12/2021

Rupak Das

Signature

Date: 06/12/2021

Signature







KUMAR BHASKAR VARMA SANSKRIT AND ANCIENT STUDIES UNIVERSITY NAMATI, NALBARI-781337, ASSAM, INDIA Website www.kbysasun.ac.in E-mail\_kbysasun@rediffmail.com

# STUDENT'S IDENTITY CARD

# SAHIBA ALAM

COURSE : M.A. DEPARTMENT: PHILOSOPHY ROLL NO. : 46

Sahiba Alaan

Signature of Student

How Registrar

**Issuing Authority** 

| ID No         | : PHL/2020-21/126          |
|---------------|----------------------------|
| Issue Date    | : 08-01-2021               |
| Date of Birth | 00000000                   |
| Father's Nam  | e : ALAM ALI               |
| Mother's Nam  | HE LT MERIJA BEGUM         |
| Blood Group   |                            |
| Address       | : Vill Udiana              |
|               | PO - Udiana                |
| 1.1           | PS - Rangia                |