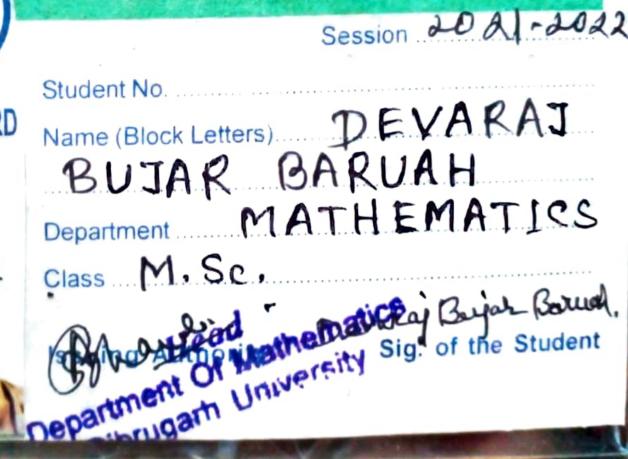

--------------------------|---------------------------|--------------------------|
| 30650.00    | 08-11-2021<br>03:45:42 PM | 101077920211108<br>154545 | CPABENGLL2               |

Form No. : ADBU | cer | F8-11-03



## ASSAM DON BOSCO UNIVERSITY

confers upon

Chayanika Barman

bearing Registration No. AZ-0-2019-000747

the Degree of

Master of Science in Mathematics

with all its privileges and obligations on having successfully completed all the requirements of the Two-year Post Graduate Programme as specified in the Statutes and Ordinances of the University

Given under the seal of the University at Sonapur, Assam in the Republic of India on the 5<sup>th</sup> day of October, 2020

Shugzdb Zistrar

Chancellor Vic







**IDENTITY CARD** 

# DIBRUGARH UNIVERSITY DIBRUGARH - 786 004



Father/Legal Guardian Khiteswar bujar barach. Present Residential Address Duarah cheek, Diblugarh, PiN: 786004 Tel 7577893109 Permanent Address Vill: Jayantipuz, P.O.-Pitam burhatbajali, Rangja Tel: 7577893109 Identification Mark Blood Group Valid upto .....

#### Print Date & Time : 21/10/2021 08:50 AM



# **GAUHATI UNIVERSITY, ASSAM**

E-PAYMENT RECEIPT FOR ADMISSION 2021 - 2022

STUDENT COPY (Provisionally admitted)

| Application Submitted Date : | 25/08/2021 10:34:45 |
|------------------------------|---------------------|
|                              |                     |

**Application No. :** 2076058

#### Personal Details :

| Applicant's Name | : | NUREDA K J KHANAM      |
|------------------|---|------------------------|
| Father's Name    | : | ABDUL JABBAR           |
|