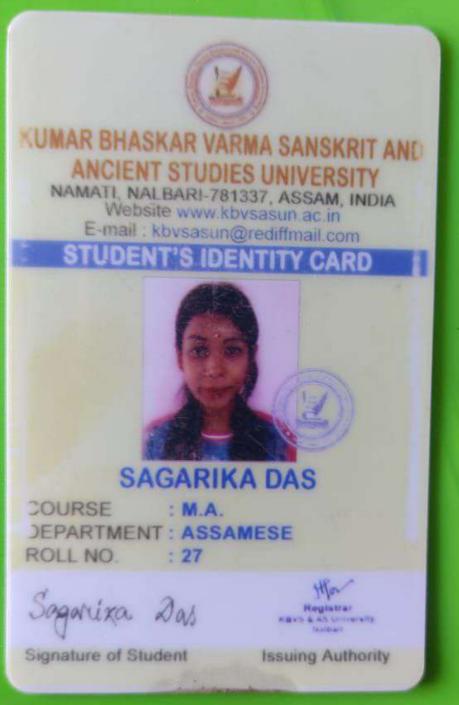

n: Aug, 2020 to July 2022

Father's/Guardian's Name & Address: Kamala Das Vill : Kachukata, P.O.:Kachukata, Dist.: Baksa Trade: ICTSM Unit: I

Pin: 781367:: PH : 7099413360 Att

Seal & Sign. of Instructor

Sign of Traince

to has

Scal & Sign. of Superintendent

か



KUMAR BHASKAR VARMA SANSKRIT AND ANCIENT STUDIES UNIVERSITY NAMATI, NALBARI-781337, ASSAM, INDIA Website www.kbvsasun.ac.in E-mail: kbvsasun@rediffmail.com STUDENT'S IDENTITY CARD



#### JITU MONI DAS

COURSE : M.A. DEPARTMENT: ASSAMESE ROLL NO. : 27

Jitu moni Dag



at Issuing Authority

Signature of Student





examination held in the year 2020 and was placed in the

First class.



Namati, Nalbari - 781337 (Assam) The 20<sup>th</sup> December' 2021 M.A./ASM-46/2020/P Hu Registrar REGISTRAR KBVS ASUniversity Nalbari









#### KRISHNA KANTA HANDIQUI STATE OPEN UNIVERSITY

#### **Payment/Admission Confirmation Receipt**

Congratulations for successfully enrolling yourself in KKHSOU

| Candidate Name      | NISHA MANI DAS                      |      |
|---------------------|-------------------------------------|------|
| Enrollment no       | 21111102028                         | 60   |
| Programme           | MASTER OF ARTS IN ASSAMESE          | - FA |
| Semester            | Ι                                   |      |
| Study Centre        | RANGIA COLLEGE                      |      |
| Contact Info        | 7086557562,nishadasas01@gmail.com   |      |
| Amount Paid         | Rs 5000                             |      |
| Payment Status      | PAID                                |      |
| Transactio